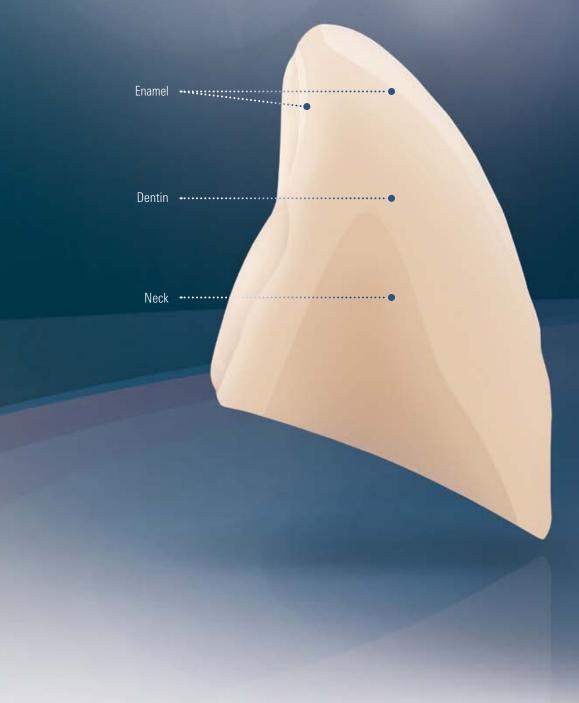

### VITAPAN EXCELL offers:

• Harmonic shade transmission from cervical area to incisal edge thanks to its unique 3D shade layering\*

<sup>\*)</sup> Systematic diagram of the VITAPAN EXCELL layer structure