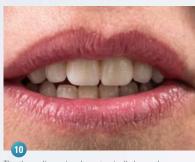

### **VITAPAN EXCELL® IN CLINICAL USE**

→ INITIAL SITUATION: The esthetic appearance shows clear deficits.

Masticatory efficiency and phonetics were not satisfactory.

The esthetically and functionally deficient dentures showed significant occlusal abrasions.

An impression was taken of the alveolar ridges in the upper and lower jaw using prefabricated anatomical impression trays.

Seating of the individual impression trays must also be ensured during muco-dynamic movements.

A retentive undercut was incorporated in the wax rim (lower jaw) to secure the registration silicone.

Triangular grooves in the bite template (upper jaw) allowed for clinical repositioning and centric verification.

The centric condylar position was fixed with registration silicone and then checked.

Since VITAPAN EXCELL is modeled on natural dentition, a quick and individual wax setup is possible.

The patient was able to pronounce the letter "F" without difficulty with the wax try-in.

The three-dimensional, anatomically layered structure, combined with the multifaceted surface texture, allowed a natural play of shade and light.