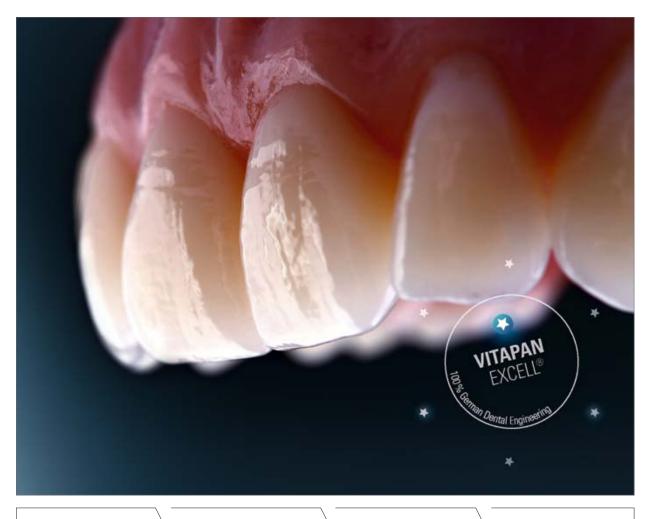

# VITAPAN EXCELL®

Perfect shape. Shade accuracy. Light dynamics.

VITA shade determination

VITA shade communication

VITA shade reproduction

VITA shade control

Date of issue: 2022-08

VITA – perfect match.

# BRILLIANT VITALITY IN SHAPE, SHADE AND PLAY OF LIGHT

What?

What for?

With what?

- VITAPAN EXCELL is a new generation of MRP composite anterior tooth that boasts a brilliant play of shape, shade and light for natural-looking dentures.
- VITAPAN EXCELL is particularly suited for highly esthetic full, partial and implantretained dentures.
- VITAPAN EXCELL Anterior and VITAPAN LINGOFORM Posterior are the matched, multifunctional combination for all common occlusal concepts.