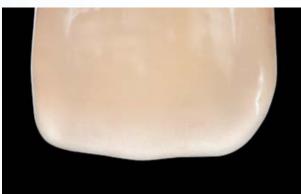

Good light transmission VITAPAN EXCELL shows a natural translucency in the incisal area for a natural play of light.

# Integrated mamelon/opalescence Thanks to the integrated opal effect, VITAPAN EXCELL shows a variety of natural shade facets.

# Multifaceted surface texture In order to ensure natural diffusion and reflection of light, VITAPAN EXCELL has a multifaceted surface texture.