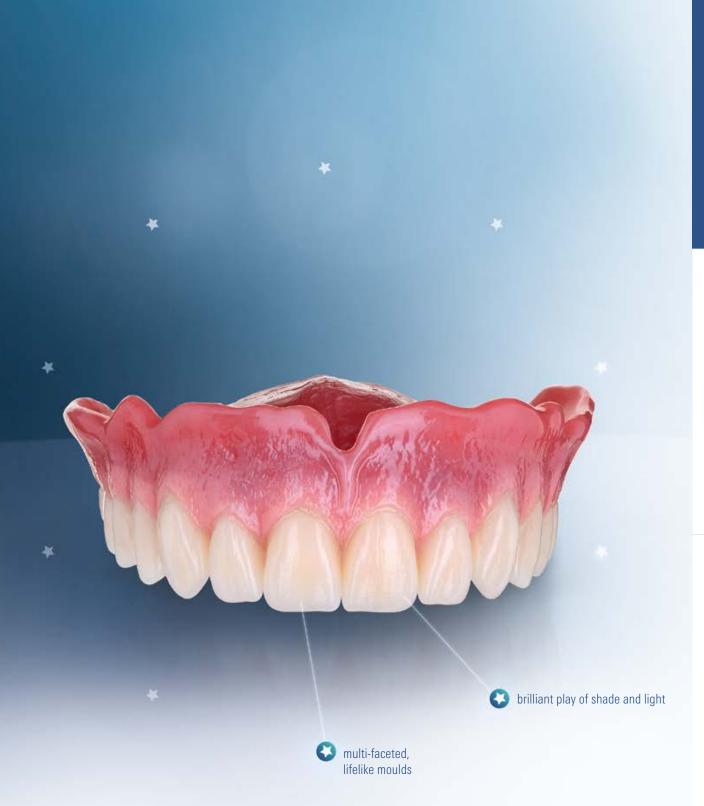

# BRILLIANT VITALITY IN SHAPE, SHADE AND PLAY OF LIGHT

What?

What for?

With what?

- VITAPAN EXCELL is a new generation of MRP composite anterior tooth that boasts a brilliant play of shape, shade and light for natural-looking dentures.
- VITAPAN EXCELL is particularly suited for highly esthetic full, partial and implantretained dentures.
- VITAPAN EXCELL Anterior and VITAPAN LINGOFORM Posterior are the matched, multifunctional combination for all common occlusal concepts.

**Simple fabrication** 

**Brilliant vitality** 

**Reliable shade reproduction** 

High durability

- Simple fabrication of esthetic dentures, thanks to lifelike moulds with "golden" proportions
- Achieve a brilliant and natural play of shade and light, thanks to anterior teeth with lifelike light dynamics
- Facilitates reliable shade reproduction, thanks to excellent shade accuracy that matches the shade guide