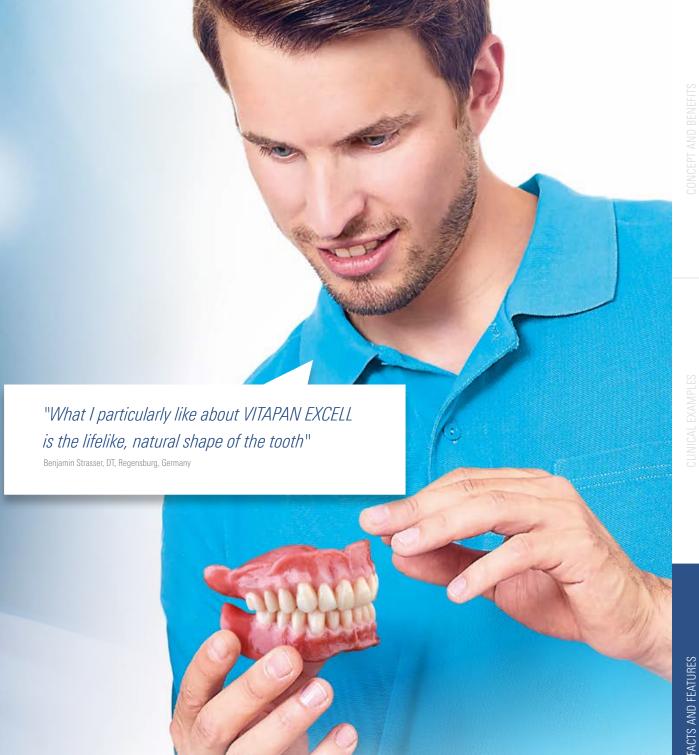

# BRILLIANT VITALITY IN SHAPE, SHADE AND PLAY OF LIGHT

What?

What for?

With what?

- VITAPAN EXCELL is a new generation of MRP composite anterior tooth that boasts a brilliant play of shape, shade and light for natural-looking dentures.
- VITAPAN EXCELL is particularly suited for highly esthetic full, partial and implantretained dentures.
- VITAPAN EXCELL Anterior and VITAPAN LINGOFORM Posterior are the matched, multifunctional combination for all common occlusal concepts.

**Simple fabrication** 

**Brilliant vitality** 

**Reliable shade reproduction** 

High durability

- Simple fabrication of esthetic dentures, thanks to lifelike moulds with "golden" proportions
- Achieve a brilliant and natural play of shade and light, thanks to anterior teeth with lifelike light dynamics
- Facilitates reliable shade reproduction, thanks to excellent shade accuracy that matches the shade guide