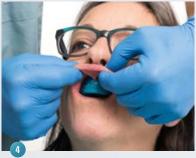

The centric condylar position was fixed with registration silicone and then checked.

Since VITAPAN EXCELL is modeled on natural dentition, a quick and individual wax setup is possible.

The patient was able to pronounce the letter "F" without difficulty with the wax try-in.