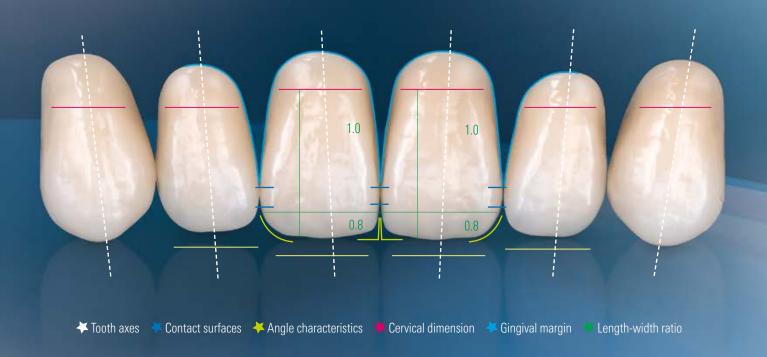

### An anterior tooth requires:

- √ "Golden" proportions in terms of length, width, etc.
- ✓ Aligned tooth axes
- ✓ Natural angle/curvature characteristics

# THE PROSTHETIC TOOTH WITH GOLDEN PROPORTIONS

### **VITAPAN EXCELL allows for:**

- Easy replication of the natural symmetry thanks to moulds with a well-balanced length/width ratio
- Convenient reproduction of the tooth position thanks to anterior teeth with aligned tooth axes

### **VITAPAN** EXCELL allows for:

• Top-class gingiva modeling for optimum red-white esthetic thanks to wide cervical dimensions

### • Vitality in play of shape

thanks to moulds with natural angle/curvature characteristics