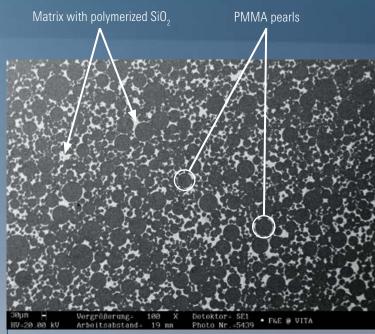

REM image of VITA MRP composite material; source: VITA R&D

# **MRP** composite material

For high durability

The VITAPAN EXCELL denture tooth is made of MRP (Microfiller-Reinforced Polymer matrix) composite material and has a highly cross-linked polymer matrix with homogeneously distributed, polymerized silicon dioxide filler particles.