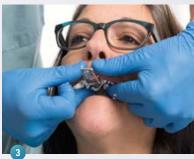

An impression was taken of the alveolar ridges in the upper and lower jaw using prefabricated anatomical impression trays.

Seating of the individual impression trays must also be ensured during muco-dynamic movements.

A retentive undercut was incorporated in the wax rim (lower jaw) to secure the registration silicone.

Triangular grooves in the bite template (upper jaw) allowed for clinical repositioning and centric verification.