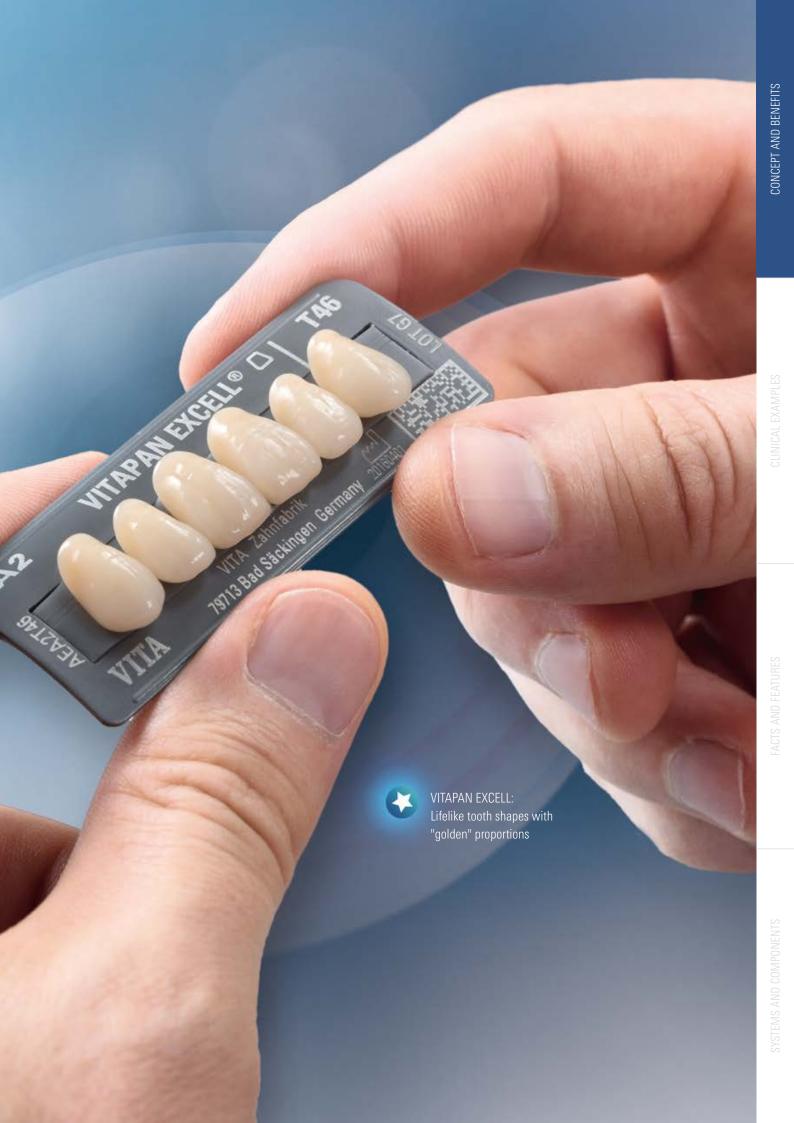

# THE PROSTHETIC TOOTH WITH GOLDEN PROPORTIONS

### **VITAPAN EXCELL allows for:**

- Easy replication of the natural symmetry thanks to moulds with a well-balanced length/width ratio
- Convenient reproduction of the tooth position thanks to anterior teeth with aligned tooth axes

### • Vitality in play of shape

thanks to moulds with natural angle/curvature characteristics