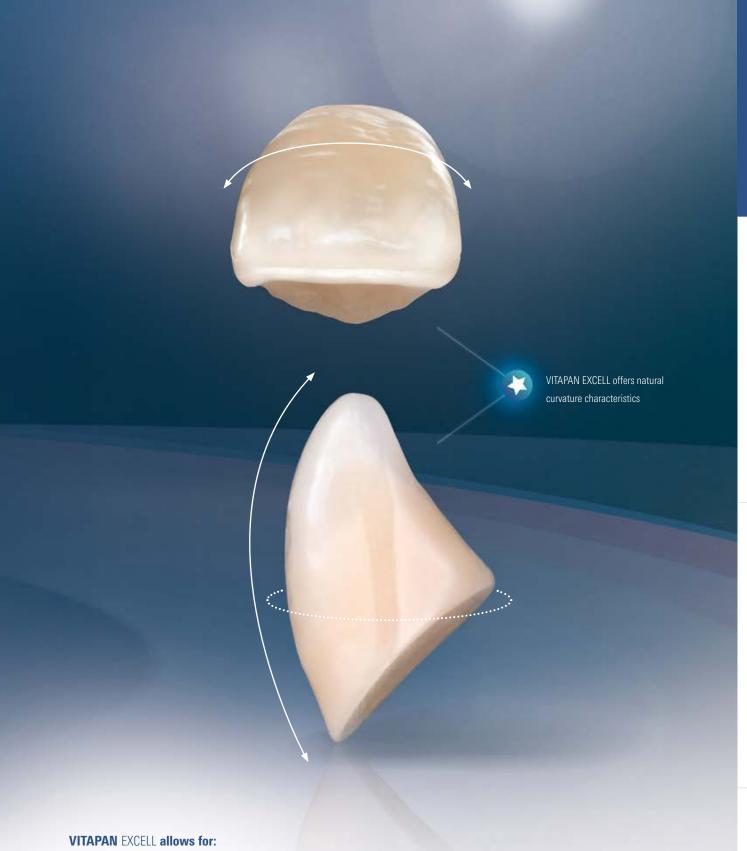

### **VITAPAN EXCELL allows for:**

- Easy replication of the natural symmetry thanks to moulds with a well-balanced length/width ratio
- Convenient reproduction of the tooth position thanks to anterior teeth with aligned tooth axes

### • Vitality in play of shape

thanks to moulds with natural angle/curvature characteristics