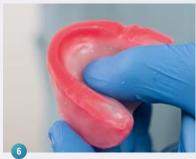

The centric condylar position was fixed with registration silicone and then checked.

Since VITAPAN EXCELL is modeled on natural dentition, a quick and individual wax setup is possible.

The patient was able to pronounce the letter "F" without difficulty with the wax try-in.

The three-dimensional, anatomically layered structure, combined with the multifaceted surface texture, allowed a natural play of shade and light.