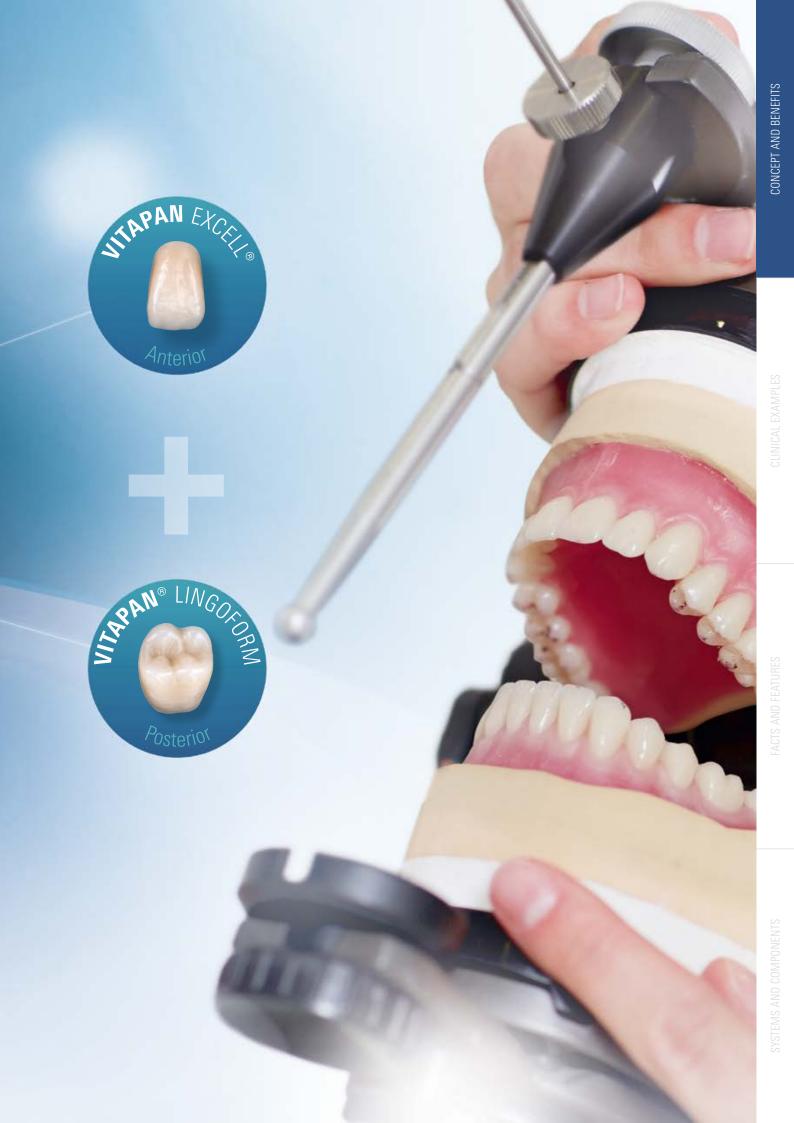

# BRILLIANT VITALITY IN SHAPE, SHADE AND PLAY OF LIGHT

What?

What for?

With what?

- VITAPAN EXCELL is a new generation of MRP composite anterior tooth that boasts a brilliant play of shape, shade and light for natural-looking dentures.
- VITAPAN EXCELL is particularly suited for highly esthetic full, partial and implantretained dentures.
- VITAPAN EXCELL Anterior and VITAPAN LINGOFORM Posterior are the matched, multifunctional combination for all common occlusal concepts.

### **CONCEPTS AND INDICATIONS**

**Anteror/Posterior combination?** 

A well-matched combination: VITAPAN EXCELL and VITAPAN LINGOFORM

- For outstanding prosthetics in terms of shape, shade and function
- Universal use in all prosthetic concepts, thanks to multifunctional design