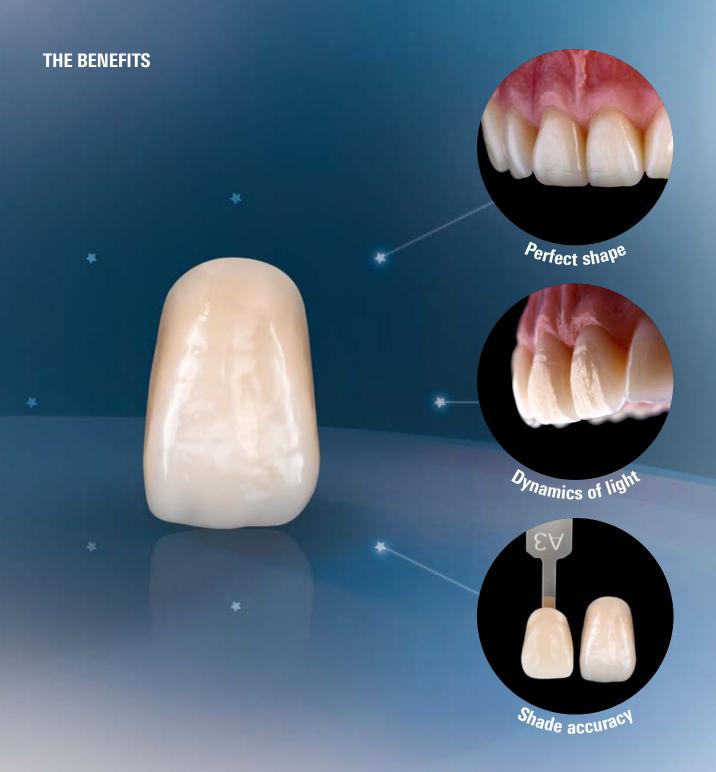

# **EXCEPTIONAL PLAY OF SHADE AND LIGHT IN ALL FACETS**

### **VITAPAN** EXCELL shows:

- Good light transmission thanks to pronounced enamel area
- Light dynamics with vitality thanks to the integrated opal effect
- Brilliant play of light
   thanks to a multifaceted surface texture

Good light transmission VITAPAN EXCELL shows a natural translucency in the incisal area for a natural play of light.

# Integrated mamelon/opalescence Thanks to the integrated opal effect, VITAPAN EXCELL shows a variety of natural shade facets.

# Multifaceted surface texture In order to ensure natural diffusion and reflection of light, VITAPAN EXCELL has a multifaceted surface texture.