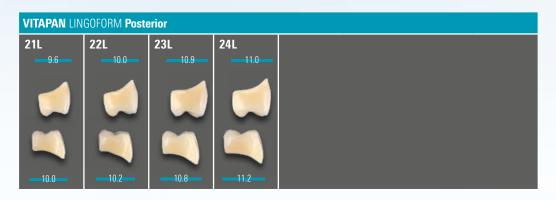

### **VITAPAN® LINGOFORM Posterior**

### > Available shades?

- 27 x VITA SYSTEM 3D-MASTER® shades 0M3, 1M1 5M3
- 15 x VITA classical A1–D4® shades A1–D4 (without B1)

# **RECOMMENDED COMBINATIONS**

| <b>VITAPAN</b><br>EXCELL<br>Anterior |                              | <b>VITAPAN</b><br>LINGOFORM<br>Posterior |                         |
|--------------------------------------|------------------------------|------------------------------------------|-------------------------|
| UJ / No.                             | LJ / No.                     | UJ / No.                                 | LJ / No.<br>prese<br>mm |
| <b>041</b> 41.3                      | <b>L33</b> 33.2              | <b>21L</b> 30.1                          | <b>21L</b> 30.7         |
| <b>043</b> 43.1                      | <b>L33</b> 33.2              | <b>21L</b> 30.1                          | <b>21L</b> 30.7         |
| <b>045</b> 45.1                      | <b>L35</b> 35.3              | <b>22L</b> 31.6                          | <b>22L</b> 32.1         |
| <b>047</b> 47.3                      | <b>L37</b> 37.3              | <b>22L</b> 31.6                          | <b>22L</b><br>32.1      |
| <b>048</b><br>48.1                   | <b>L37/ L37LC</b> 37.3/ 37.4 | <b>22L</b><br>31.6                       | <b>22L</b><br>32.1      |
| <b>049</b><br>49.1                   | <b>L39</b> 39.0              | <b>23L</b> 34.2                          | <b>23L</b> 34.8         |
| <b>051</b> 51.4                      | <b>L 41</b><br>41.2          | <b>24L</b> 35.8                          | <b>24L</b> 36.4         |

| <b>VITAPAN</b><br>EXCELL<br>Anterior |                    | <b>VITAPAN</b><br>LINGOFORM<br>Posterior |                    |
|--------------------------------------|--------------------|------------------------------------------|--------------------|
| UJ / No.                             | LJ / No.           | UJ / No.                                 | LJ / No.           |
| <b>T42</b> 42.0                      | <b>L33</b> 33.2    | <b>21L</b> 30.1                          | <b>21L</b> 30.7    |
| <b>T44</b> 44.1                      | <b>L33</b> 33.2    | <b>21L</b> 30.1                          | <b>21L</b> 30.7    |
| <b>T46</b> 46.2                      | <b>L35</b><br>35.3 | <b>22L</b> 31.6                          | <b>22L</b> 32.1    |
| <b>T47</b> 46.9                      | <b>L37</b> 37.3    | <b>22L</b> 31.6                          | <b>22L</b> 32.1    |
| <b>T48</b> 48.1                      | <b>L37</b><br>37.3 | <b>22L</b> 31.6                          | <b>22L</b> 32.1    |
| <b>T50</b> 50.0                      | <b>L39</b> 39.0    | <b>24L</b> 35.8                          | <b>24L</b> 36.4    |
| <b>T51</b> 51.4                      | <b>L39</b><br>39.0 | <b>23L</b> 34.2                          | <b>23L</b> 34.8    |
| <b>T54</b> 54.4                      | <b>L41</b><br>41.2 | <b>24L</b> 35.8                          | <b>24L</b> 36.4    |
| <b>R45</b><br>45.4                   | <b>L35</b> 35.3    | <b>22L</b> 31.6                          | <b>22L</b> 32.1    |
| <b>R47</b> 47.0                      | <b>L37</b> 37.3    | <b>22L</b> 31.6                          | <b>22L</b> 32.1    |
| <b>R49</b><br>49.1                   | <b>L39</b><br>39.0 | <b>23L</b> 34.2                          | <b>23L</b> 34.8    |
| <b>\$46</b><br>46.3                  | <b>L35</b> 35.3    | <b>22L</b> 31.6                          | <b>22L</b> 32.1    |
| <b>S48</b><br>47.9                   | <b>L37</b> 37.3    | <b>22L</b> 31.6                          | <b>22L</b> 32.1    |
| <b>\$52</b> 52.1                     | <b>L41</b><br>41.2 | <b>23L</b><br>34.2                       | <b>23L</b><br>34.8 |