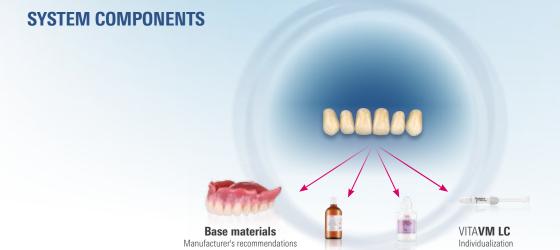

\*) We are also happy to create a tooth storage system according to your individual specifications.

\*\*) see available shades

VITACOLL

Bonding

VITA**VM CC** 

Masking/Fixation

### IDEAL SOLUTIONS FOR THE TREATMENT WORKFLOW

### Moulding/ model fabrication

 When taking situational/functional impressions, use appropriate impression trays and impression materials.

# Shade determination\*

 For the shade determination of the remaining dentition, use VITA Easyshade V or a VITA shade guide.

### Model analysis/ mould selection

• Use the VITA mould chart after the model analysis of the tooth shape(s) to select the appropriate VITA **denture teeth**.

 Use appropriate wax and processing tools for the wax setup and chewing simulation.

 For a secure bond of VITA denture teeth to the base materials, use the adhesive agent VITACOLL.

Base fabrication

 Use the cold/hot polymerizate recommended by VITA for the fabrication of the base, e.g., using an injection or pressure-packing technique.

**Finishing** 

• For the fabrication, use suitable **polishing instruments**, and for individualization, the **veneering composite VITA VM LC**.