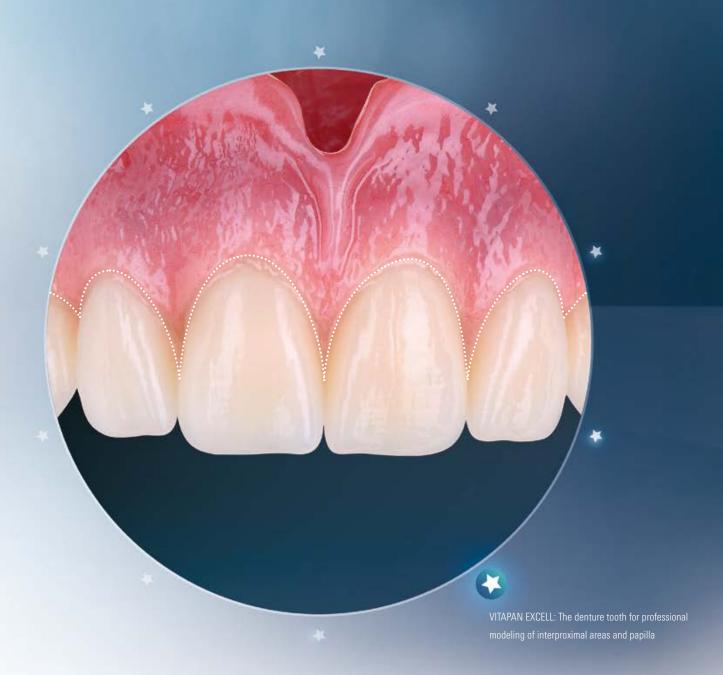

### **VITAPAN** EXCELL allows for:

• Top-class gingiva modeling for optimum red-white esthetic thanks to wide cervical dimensions

# THE PROSTHETIC TOOTH WITH GOLDEN PROPORTIONS