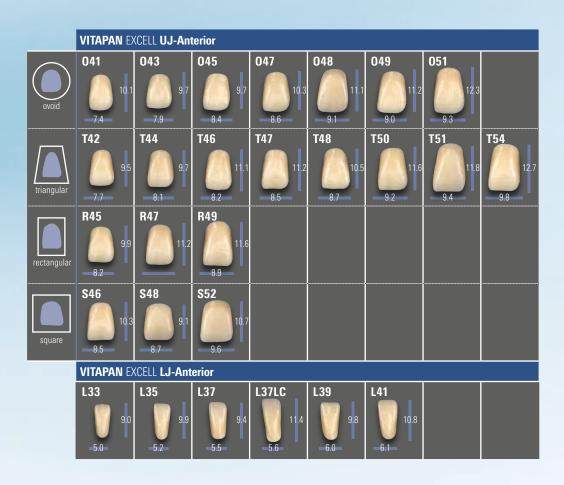

### **SHADES AND MOULDS**

### **VITAPAN EXCELL® Anterior**

### > Available shades?

- 28 x VITA SYSTEM 3D-MASTER® shades 0M1, 0M3, 1M1 – 5M3
- 15 x VITA classical A1–D4® shades A1–D4 (without B1)

# **RECOMMENDED COMBINATIONS**

| <b>VITAPAN</b><br>EXCELL<br>Anterior |                              | <b>VITAPAN</b><br>LINGOFORM<br>Posterior |                         |
|--------------------------------------|------------------------------|------------------------------------------|-------------------------|
| UJ / No.                             | LJ / No.                     | UJ / No.                                 | LJ / No.<br>prese<br>mm |
| <b>041</b> 41.3                      | <b>L33</b> 33.2              | <b>21L</b> 30.1                          | <b>21L</b> 30.7         |
| <b>043</b> 43.1                      | <b>L33</b> 33.2              | <b>21L</b> 30.1                          | <b>21L</b> 30.7         |
| <b>045</b> 45.1                      | <b>L35</b> 35.3              | <b>22L</b> 31.6                          | <b>22L</b> 32.1         |
| <b>047</b> 47.3                      | <b>L37</b> 37.3              | <b>22L</b> 31.6                          | <b>22L</b><br>32.1      |
| <b>048</b><br>48.1                   | <b>L37/ L37LC</b> 37.3/ 37.4 | <b>22L</b><br>31.6                       | <b>22L</b><br>32.1      |
| <b>049</b><br>49.1                   | <b>L39</b> 39.0              | <b>23L</b> 34.2                          | <b>23L</b> 34.8         |
| <b>051</b> 51.4                      | <b>L 41</b><br>41.2          | <b>24L</b> 35.8                          | <b>24L</b> 36.4         |

| <b>VITAPAN</b><br>EXCELL<br>Anterior |                    | <b>VITAPAN</b><br>LINGOFORM<br>Posterior |                    |
|--------------------------------------|--------------------|------------------------------------------|--------------------|
| UJ / No.                             | LJ / No.           | UJ / No.                                 | LJ / No.           |
| <b>T42</b> 42.0                      | <b>L33</b> 33.2    | <b>21L</b> 30.1                          | <b>21L</b> 30.7    |
| <b>T44</b> 44.1                      | <b>L33</b> 33.2    | <b>21L</b> 30.1                          | <b>21L</b> 30.7    |
| <b>T46</b> 46.2                      | <b>L35</b><br>35.3 | <b>22L</b> 31.6                          | <b>22L</b> 32.1    |
| <b>T47</b> 46.9                      | <b>L37</b> 37.3    | <b>22L</b> 31.6                          | <b>22L</b> 32.1    |
| <b>T48</b> 48.1                      | <b>L37</b><br>37.3 | <b>22L</b> 31.6                          | <b>22L</b> 32.1    |
| <b>T50</b> 50.0                      | <b>L39</b> 39.0    | <b>24L</b> 35.8                          | <b>24L</b> 36.4    |
| <b>T51</b> 51.4                      | <b>L39</b><br>39.0 | <b>23L</b> 34.2                          | <b>23L</b> 34.8    |
| <b>T54</b> 54.4                      | <b>L41</b><br>41.2 | <b>24L</b> 35.8                          | <b>24L</b> 36.4    |
| <b>R45</b><br>45.4                   | <b>L35</b> 35.3    | <b>22L</b> 31.6                          | <b>22L</b> 32.1    |
| <b>R47</b> 47.0                      | <b>L37</b> 37.3    | <b>22L</b> 31.6                          | <b>22L</b> 32.1    |
| <b>R49</b><br>49.1                   | <b>L39</b><br>39.0 | <b>23L</b> 34.2                          | <b>23L</b> 34.8    |
| <b>\$46</b><br>46.3                  | <b>L35</b> 35.3    | <b>22L</b> 31.6                          | <b>22L</b> 32.1    |
| <b>S48</b><br>47.9                   | <b>L37</b> 37.3    | <b>22L</b> 31.6                          | <b>22L</b> 32.1    |
| <b>\$52</b> 52.1                     | <b>L41</b><br>41.2 | <b>23L</b><br>34.2                       | <b>23L</b><br>34.8 |