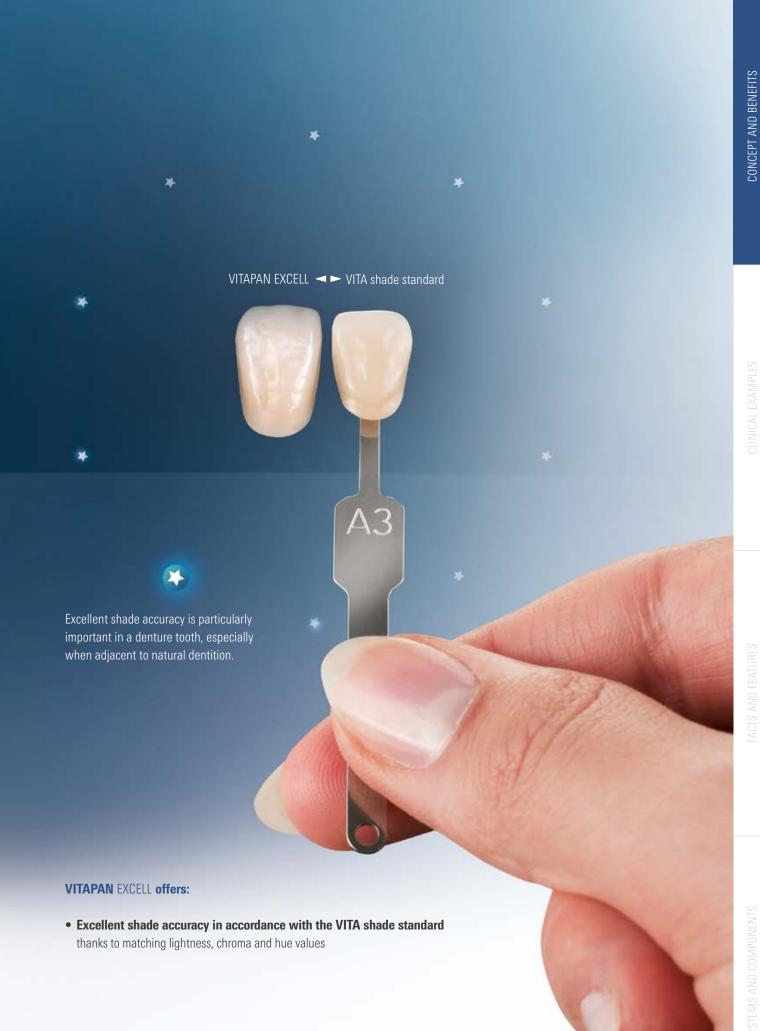

### An anterior tooth must have:

- ✓ Excellent shade accuracy in accordance with the VITA shade standard
- ✓ A harmonious shade transition

# VITAPAN EXCELL®

Perfect shape. Shade accuracy. Light dynamics.

VITA shade determination

VITA shade communication

VITA shade reproduction

VITA shade control

Date of issue: 2022-08

VITA – perfect match.